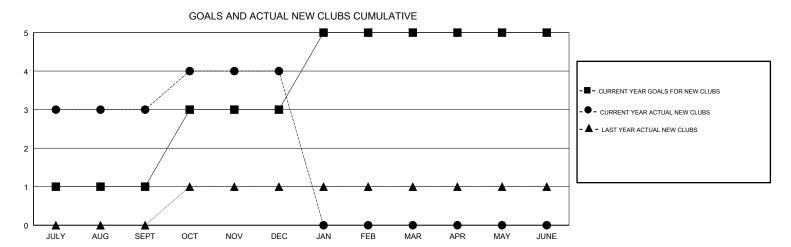

## N S SANKAR **LOCATION INDIA GMT CA** Clubs Members RESULTS FOR 2017-2018 RESULTS FOR 2017-2018 NEW CLUB GOAL NEW CLUBS DROPPED CLUBS MEMBER GROWTH NET MEMBER GROWTH DROPPED QUARTER QUARTER GOAL ACTUAL MEMBERS ACTUAL (including transfers) 3 0 70 249 69 JULY/AUG/SEPT JULY/AUG/SEPT 90 89 167 OCT/NOV/DEC OCT/NOV/DEC 2 0 0 0 0 115 JAN/FEB/MAR JAN/FEB/MAR 0 0 0 0 0 25 APR/MAY/JUNE APR/MAY/JUNE