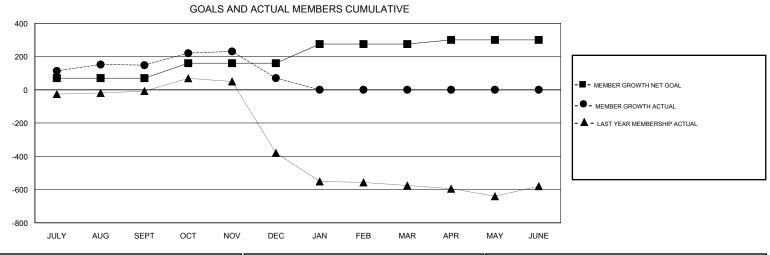

## N S SANKAR **LOCATION INDIA GMT CA** Clubs Members RESULTS FOR 2017-2018 RESULTS FOR 2017-2018 NEW CLUB GOAL NEW CLUBS DROPPED CLUBS MEMBER GROWTH NET MEMBER GROWTH DROPPED QUARTER QUARTER GOAL ACTUAL MEMBERS ACTUAL (including transfers) 3 0 70 249 69 JULY/AUG/SEPT JULY/AUG/SEPT 90 89 167 OCT/NOV/DEC OCT/NOV/DEC 2 0 0 0 0 115 JAN/FEB/MAR JAN/FEB/MAR 0 0 0 0 0 25 APR/MAY/JUNE APR/MAY/JUNE